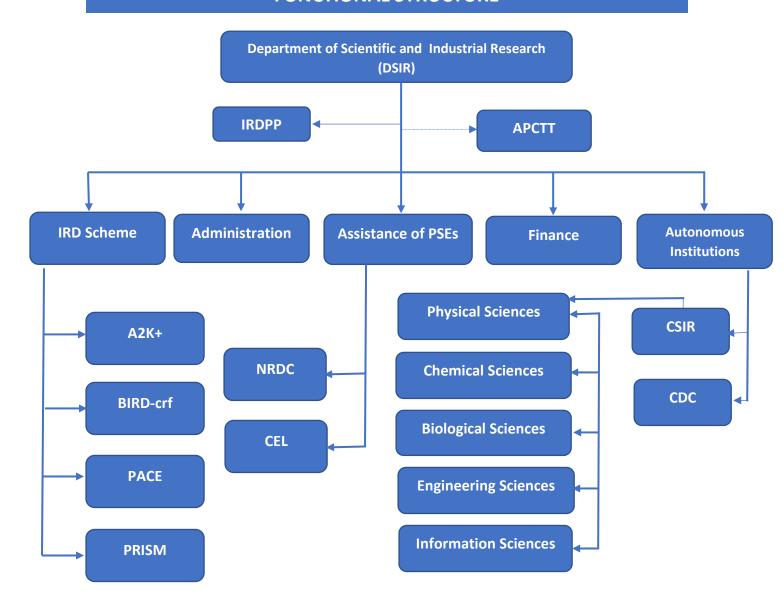

## **FUNCTIONAL STRUCTURE**

| A2K+       | Access to Knowledge for Technology Development and Dissemination         |
|------------|--------------------------------------------------------------------------|
| IRD Scheme | Industrial Research & Development Schemes                                |
| BIRD-crf   | Building Industrial Research & Development and Common Research Facility  |
| PACE       | Patent Acquisition and Collaborative Research and Technology Development |
| PRISM      | Promoting Innovation in Individual, Start-ups and MSMEs                  |
| PSEs       | Public Sector Enterprises                                                |
| NRDC       | National Research Development Corporation                                |
| CEL        | Central Electronic Limited                                               |
| CSIR       | Council of Scientific and Industrial Research                            |
| CDC        | Consultancy Development Centre                                           |
| APCTT      | Asian Pacific Centre for Transfer of Technology                          |
| IRDPP      | Industrial Research and Development Promotion Programme                  |