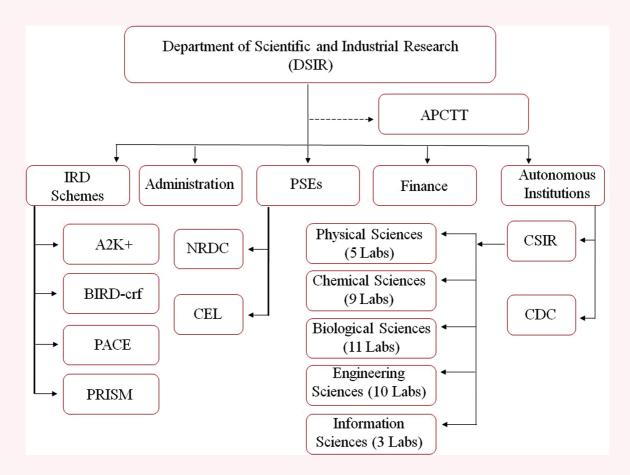

## **Functional Structure**

| A2K+        | Access to Knowledge Development and Dissemination.                             |
|-------------|--------------------------------------------------------------------------------|
| IRD Schemes | Industrial Research & Development Schemes                                      |
| BIRD-crf    | Building Industrial Research & Development and Common Research Facility        |
| PACE        | Patent Acquisition and Collaborative Research and Technology Development       |
| PRISM       | Promoting Innovation in Individual, Start-ups and MSMEs                        |
| PSEs        | Public Sector Enterprises                                                      |
| NRDC        | National Research Development Corporation                                      |
| CEL         | Central Electronic Limited                                                     |
| CSIR        | Council for Scientific and Industrial Research                                 |
| CDC         | Consultancy Development Centre                                                 |
| APCTT       | Asian and Pacific Centre for Transfer of Technology                            |
|             | IRD Schemes<br>BIRD-crf<br>PACE<br>PRISM<br>PSEs<br>NRDC<br>CEL<br>CSIR<br>CDC |