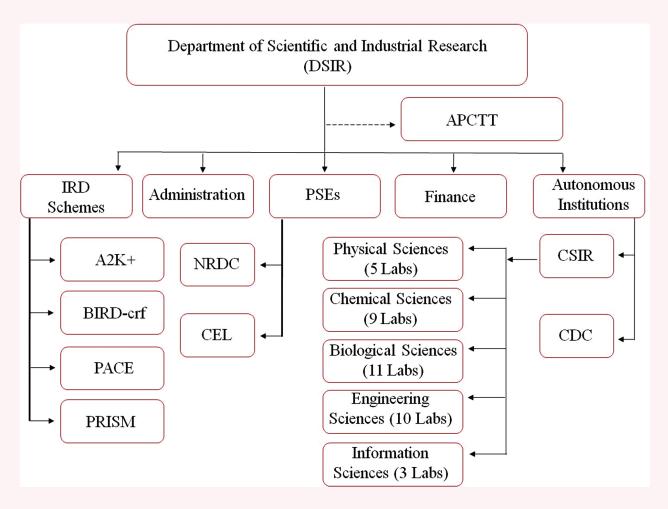

## **Functional Structure**

| A2K+        | Access to Knowledge Development and Dissemination.                       |
|-------------|--------------------------------------------------------------------------|
| IRD Schemes | Industrial Research & Development Schemes                                |
| BIRD-crf    | Building Industrial Research & Development and Common Research Facility  |
| PACE        | Patent Acquisition and Collaborative Research and Technology Development |
| PRISM       | Promoting Innovation in Individual, Start-ups and MSMEs                  |
| PSEs        | Public Sector Enterprises                                                |
| NRDC        | National Research Development Corporation                                |
| CEL         | Central Electronic Limited                                               |
| CSIR        | Council for Scientific and Industrial Research                           |
| CDC         | Consultancy Development Centre                                           |
| APCTT       | Asian and Pacific Centre for Transfer of Technology                      |