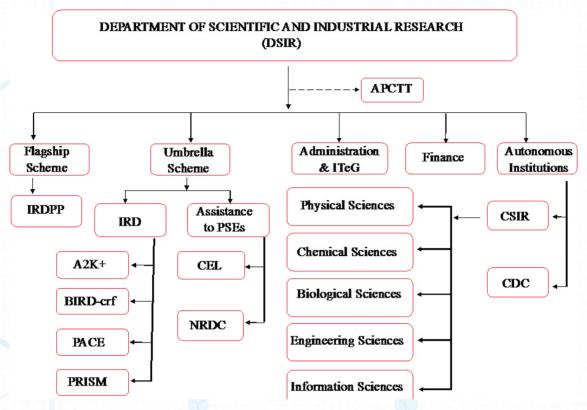

## **FUNCTIONAL STRUCTURE**

| IRDPP       | Industrial R&D Promotion Programme                                       |
|-------------|--------------------------------------------------------------------------|
| IRD Schemes | Industrial Research & Development Schemes                                |
| A2K+        | Access to Knowledge Development and Dissemination.                       |
| BIRD-crf    | Building Industrial Research & Development and Common Research Facility  |
| PACE        | Patent Acquisition and Collaborative Research and Technology Development |
| PRISM       | Promoting Innovation in Individual, Start-ups and MSMEs                  |
| PSEs        | Public Sector Enterprises                                                |
| NRDC        | National Research Development Corporation                                |
| CEL         | Central Electronic Limited                                               |
| CSIR        | Council for Scientific and Industrial Research                           |
| CDC         | Consultancy Development Centre                                           |
| APCTT       | Asian and Pacific Centre for Transfer of Technology                      |
|             |                                                                          |