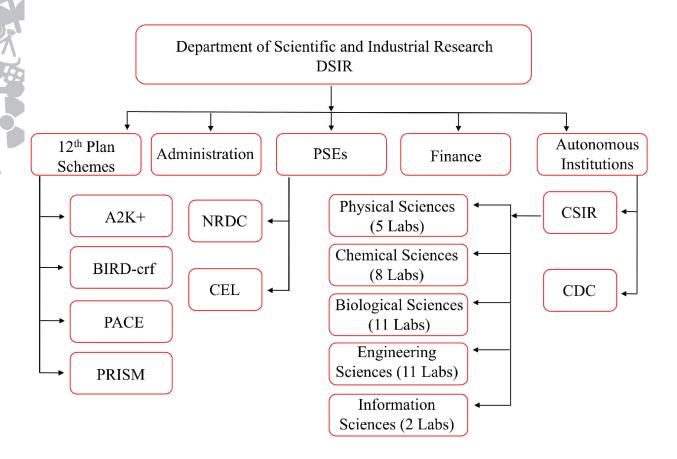

## **FUNCTIONAL STRUCTURE**

| A2K+     | Access to Knowledge Development and Dissemination.                       |
|----------|--------------------------------------------------------------------------|
| BIRD-crf | Building Industrial Research & Development and Common Research Facility  |
| PACE     | Patent Acquisition and Collaborative Research and Technology Development |
| PRISM    | Promoting Innovation in Individual, Start-ups and MSMEs                  |
| PSEs     | Public Sector Enterprises                                                |
| NRDC     | National Research Development Corporation                                |
| CEL      | Central Electronic Limited                                               |
| CSIR     | Council for Scientific and Industrial Research                           |
| CDC      | Consultancy Development Centre                                           |